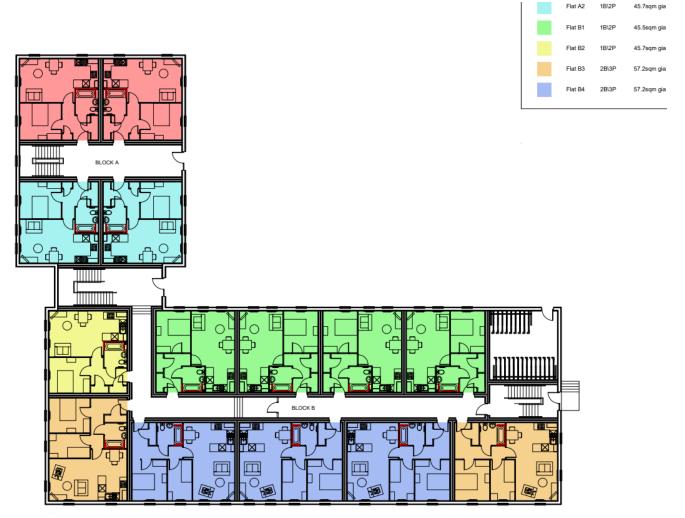

## Proposed ground floor plan Block A-B

## Proposed first and second floor plan Block A-B

 Flat A2
 1B\2P
 45.7sqm gia

 Flat B1
 1B\2P
 45.5sqm gia

 Flat B2
 1B\2P
 45.7sqm gia

 Flat B2
 1B\2P
 45.7sqm gia

 Flat B3
 2B\3P
 57.2sqm gia

 Flat B4
 2B\3P
 57.2sqm gia