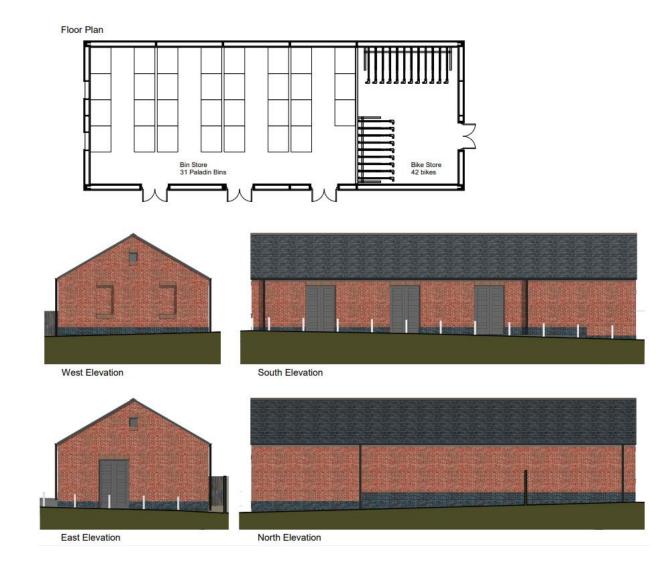

da Membership:

Cllrs:

Andrew Fry (Chair) William Boyd (Vice-Chair) Juma Begum Brandon Clayton Claire Davies

Matthew Dormer Bill Hartnett David Munro Ian Woodall

 24/00844/FUL - Former Clive Works, Edward Street, Enfield, Redditch, B97 6HA (Pages 5 - 20) This page is intentionally left blank

# 24/00844/FUL

Former Clive Works, Edward Street

Erection of 72 apartments comprising 57, one bedroomed and 15, two bedroomed units to be provided as an affordable housing product (social rent)

Recommendation: Delegate to Head of Service to grant subject to completion of S106 agreement and conditions

S

## Site Location



Agenda Item 5

#### Satellite View



#### Access to site from Edward Street



Agenda Item 5

#### Local Plan extract







Page 10 Agenda Item 5

#### Bin and bike store



#### Proposed external elevations



Elevation A-A



Elevation B-B



Elevation C-C



Page 12

Agenda Item 5

Elevation D-D

#### **Proposed Courtyard elevations**



Elevation E-E



Elevation F-F



## Proposed ground floor plan Block A-B



## Proposed first and second floor plan Block A-B



 Flat A2
 1B\2P
 45.7sqm gia

 Flat B1
 1B\2P
 45.5sqm gia

 Flat B2
 1B\2P
 45.7sqm gia

 Flat B2
 1B\2P
 45.7sqm gia

 Flat B3
 2B\3P
 57.2sqm gia

 Flat B4
 2B\3P
 57.2sqm gia

1B\2P

45.7sqm gia

Flat A1

FIRST-SECOND FLOO

#### Block C floor plans









#### 3D visual. Railway line in foreground



#### 3D visual. Looking towards Railway Line



#### **3D** visual from Edward Street