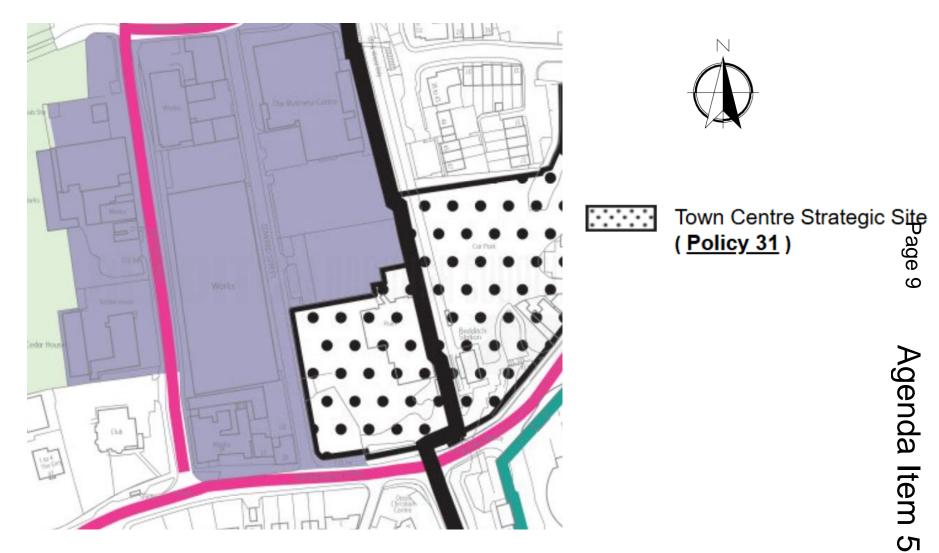

ay, 2025 7.00 pm Oakenshaw Community Centre

#### Agenda Membership:

Cllrs:

Andrew Fry (Chair) William Boyd (Vice-Chair) Juma Begum Brandon Clayton Claire Davies

Matthew Dormer Bill Hartnett David Munro Ian Woodall

 24/00844/FUL - Former Clive Works, Edward Street, Enfield, Redditch, B97 6HA (Pages 5 - 20) This page is intentionally left blank

# 24/00844/FUL

Former Clive Works, Edward Street

Erection of 72 apartments comprising 57, one bedroomed and 15, two bedroomed units to be provided as an affordable housing product (social rent)

Recommendation: Delegate to Head of Service to grant subject to completion of S106 agreement and conditions

S

## Site Location



Agenda Item 5

#### Satellite View



#### Access to site from Edward Street



Agenda Item 5

#### Local Plan extract







Page 10 Agenda Item 5

#### Bin and bike store



#### Proposed external elevations



Elevation A-A



Elevation B-B



Elevation C-C



Page 12

Agenda Item 5

Elevation D-D

#### **Proposed Courtyard elevations**



Elevation E-E



Elevation F-F



## Proposed ground floor plan Block A-B



## Proposed first and second floor plan Block A-B



 Flat A2
 1B\2P
 45.7sqm gia

 Flat B1
 1B\2P
 45.5sqm gia

 Flat B2
 1B\2P
 45.7sqm gia

 Flat B2
 1B\2P
 45.7sqm gia

 Flat B3
 2B\3P
 57.2sqm gia

 Flat B4
 2B\3P
 57.2sqm gia

1B\2P

45.7sqm gia

Flat A1

FIRST-SECOND FLOO

#### Block C floor plans









#### 3D visual. Railway line in foreground



#### 3D visual. Looking towards Railway Line



#### **3D** visual from Edward Street