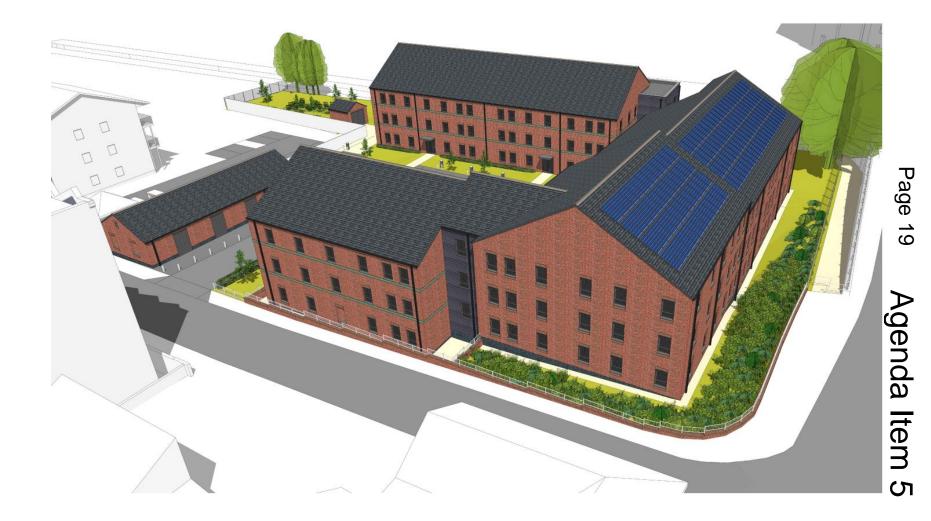

#### 3D visual. Railway line in foreground

#### 3D visual. Looking towards Railway Line