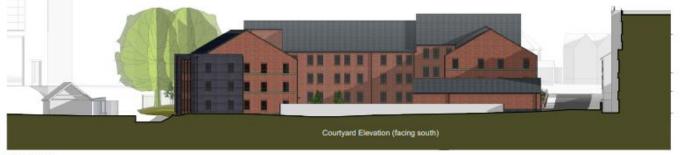

00844/FUL - Former Clive Works, Edward Street, Enfield, Redditch, B97 6HA (Pages 5 - 20) This page is intentionally left blank

# 24/00844/FUL

Former Clive Works, Edward Street

Erection of 72 apartments comprising 57, one bedroomed and 15, two bedroomed units to be provided as an affordable housing product (social rent)

Recommendation: Delegate to Head of Service to grant subject to completion of S106 agreement and conditions

S

## Site Location



Agenda Item 5

#### Satellite View



#### Access to site from Edward Street



Agenda Item 5

#### Local Plan extract







Page 10 Agenda Item 5

#### Bin and bike store



#### Proposed external elevations



Elevation A-A



Elevation B-B



Elevation C-C



Page 12

Agenda Item 5

Elevation D-D

#### **Proposed Courtyard elevations**



Elevation E-E



Elevation F-F



## Proposed ground floor plan Block A-B



## Proposed first and second floor plan Block A-B



 Flat A2
 1B\2P
 45.7sqm gia

 Flat B1
 1B\2P
 45.5sqm gia

 Flat B2
 1B\2P
 45.7sqm gia

 Flat B2
 1B\2P
 45.7sqm gia

 Flat B3
 2B\3P
 57.2sqm gia

 Flat B4
 2B\3P
 57.2sqm gia

1B\2P

45.7sqm gia

Flat A1

FIRST-SECOND FLOO

#### Block C floor plans









#### 3D visual. Railway line in foreground



#### 3D visual. Looking towards Railway Line



#### **3D** visual from Edward Street