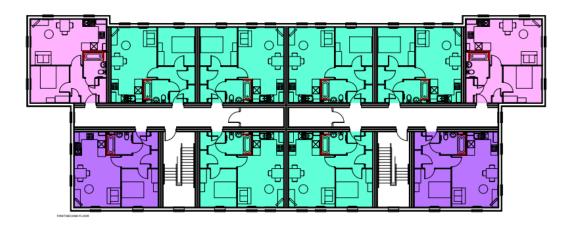

completion of S106 agreement and conditions

S

## Site Location



Agenda Item 5

#### Satellite View



#### Access to site from Edward Street



Agenda Item 5

#### Local Plan extract







Page 10 Agenda Item 5

#### Bin and bike store



#### Proposed external elevations



Elevation A-A



Elevation B-B



Elevation C-C



Page 12

Agenda Item 5

Elevation D-D

#### **Proposed Courtyard elevations**



Elevation E-E



Elevation F-F



## Proposed ground floor plan Block A-B



## Proposed first and second floor plan Block A-B



 Flat A2
 1B\2P
 45.7sqm gia

 Flat B1
 1B\2P
 45.5sqm gia

 Flat B2
 1B\2P
 45.7sqm gia

 Flat B2
 1B\2P
 45.7sqm gia

 Flat B3
 2B\3P
 57.2sqm gia

 Flat B4
 2B\3P
 57.2sqm gia

1B\2P

45.7sqm gia

Flat A1

FIRST-SECOND FLOO

#### Block C floor plans









#### 3D visual. Railway line in foreground



#### 3D visual. Looking towards Railway Line



#### **3D** visual from Edward Street