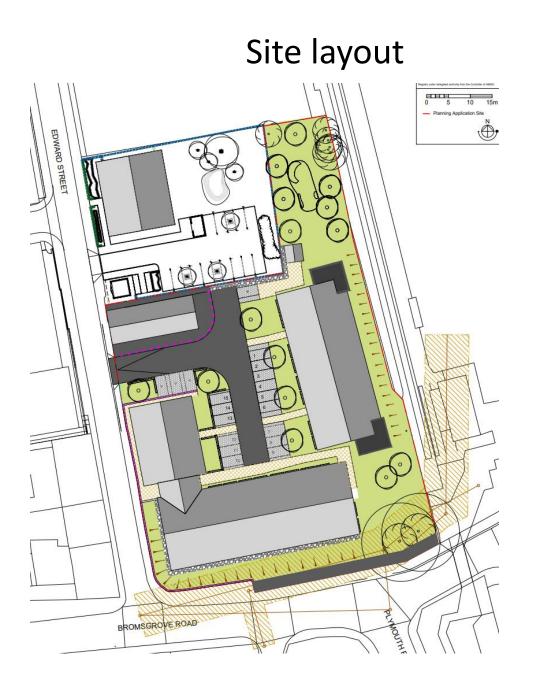

, 2025 7.00 pm Oakenshaw Community Centre

#### Agenda Membership:

Cllrs:

Andrew Fry (Chair) William Boyd (Vice-Chair) Juma Begum Brandon Clayton Claire Davies

Matthew Dormer Bill Hartnett David Munro Ian Woodall

 24/00844/FUL - Former Clive Works, Edward Street, Enfield, Redditch, B97 6HA (Pages 5 - 20) This page is intentionally left blank

# 24/00844/FUL

Former Clive Works, Edward Street

Erection of 72 apartments comprising 57, one bedroomed and 15, two bedroomed units to be provided as an affordable housing product (social rent)

Recommendation: Delegate to Head of Service to grant subject to completion of S106 agreement and conditions

S

## Site Location



Agenda Item 5

#### Satellite View



#### Access to site from Edward Street



Agenda Item 5

#### Local Plan extract







Page 10 Agenda Item 5

#### Bin and bike store



#### Proposed external elevations



Elevation A-A



Elevation B-B



Elevation C-C



Page 12

Agenda Item 5

Elevation D-D

#### **Proposed Courtyard elevations**



Elevation E-E



Elevation F-F



## Proposed ground floor plan Block A-B



## Proposed first and second floor plan Block A-B



 Flat A2
 1B\2P
 45.7sqm gia

 Flat B1
 1B\2P
 45.5sqm gia

 Flat B2
 1B\2P
 45.7sqm gia

 Flat B2
 1B\2P
 45.7sqm gia

 Flat B3
 2B\3P
 57.2sqm gia

 Flat B4
 2B\3P
 57.2sqm gia

1B\2P

45.7sqm gia

Flat A1

FIRST-SECOND FLOO

#### Block C floor plans









#### 3D visual. Railway line in foreground



#### 3D visual. Looking towards Railway Line



#### **3D** visual from Edward Street