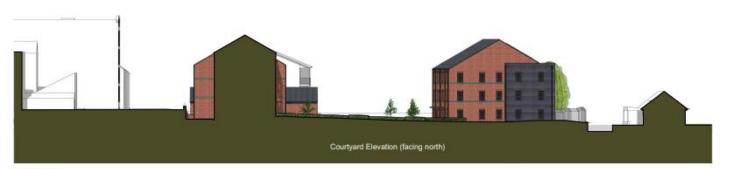

ward Street, Enfield, Redditch, B97 6HA (Pages 5 - 20) This page is intentionally left blank

# 24/00844/FUL

Former Clive Works, Edward Street

Erection of 72 apartments comprising 57, one bedroomed and 15, two bedroomed units to be provided as an affordable housing product (social rent)

Recommendation: Delegate to Head of Service to grant subject to completion of S106 agreement and conditions

S

## Site Location



Agenda Item 5

#### Satellite View



#### Access to site from Edward Street



Agenda Item 5

#### Local Plan extract







Page 10 Agenda Item 5

#### Bin and bike store



#### Proposed external elevations



Elevation A-A



Elevation B-B



Elevation C-C



Page 12

Agenda Item 5

Elevation D-D

#### **Proposed Courtyard elevations**



Elevation E-E



Elevation F-F



## Proposed ground floor plan Block A-B



## Proposed first and second floor plan Block A-B



 Flat A2
 1B\2P
 45.7sqm gia

 Flat B1
 1B\2P
 45.5sqm gia

 Flat B2
 1B\2P
 45.7sqm gia

 Flat B2
 1B\2P
 45.7sqm gia

 Flat B3
 2B\3P
 57.2sqm gia

 Flat B4
 2B\3P
 57.2sqm gia

1B\2P

45.7sqm gia

Flat A1

FIRST-SECOND FLOO

#### Block C floor plans









#### 3D visual. Railway line in foreground



#### 3D visual. Looking towards Railway Line



#### **3D** visual from Edward Street