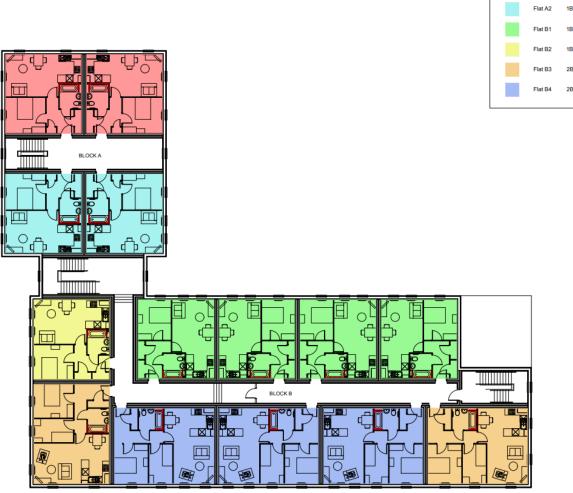

## Proposed first and second floor plan Block A-B

 Flat A2
 1B\2P
 45.7sqm gia

 Flat B1
 1B\2P
 45.5sqm gia

 Flat B2
 1B\2P
 45.7sqm gia

 Flat B2
 1B\2P
 45.7sqm gia

 Flat B3
 2B\3P
 57.2sqm gia

 Flat B4
 2B\3P
 57.2sqm gia

1B\2P

45.7sqm gia

Flat A1

FIRST-SECOND FLOO