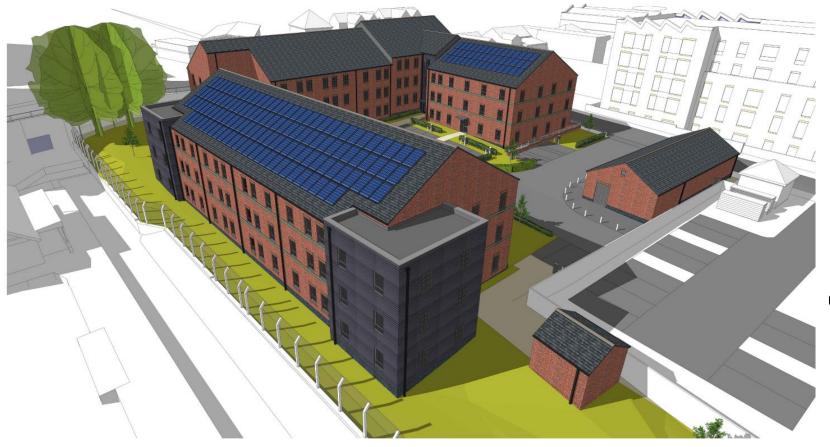

#### 3D visual. Railway line in foreground

#### 3D visual. Looking towards Railway Line

#### **3D** visual from Edward Street