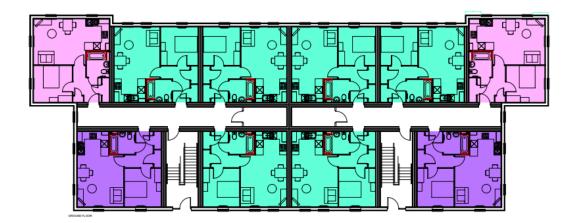

## Proposed first and second floor plan Block A-B

 Flat A2
 1B\2P
 45.7sqm gia

 Flat B1
 1B\2P
 45.5sqm gia

 Flat B2
 1B\2P
 45.7sqm gia

 Flat B2
 1B\2P
 45.7sqm gia

 Flat B3
 2B\3P
 57.2sqm gia

 Flat B4
 2B\3P
 57.2sqm gia

1B\2P

45.7sqm gia

Flat A1

FIRST-SECOND FLOO