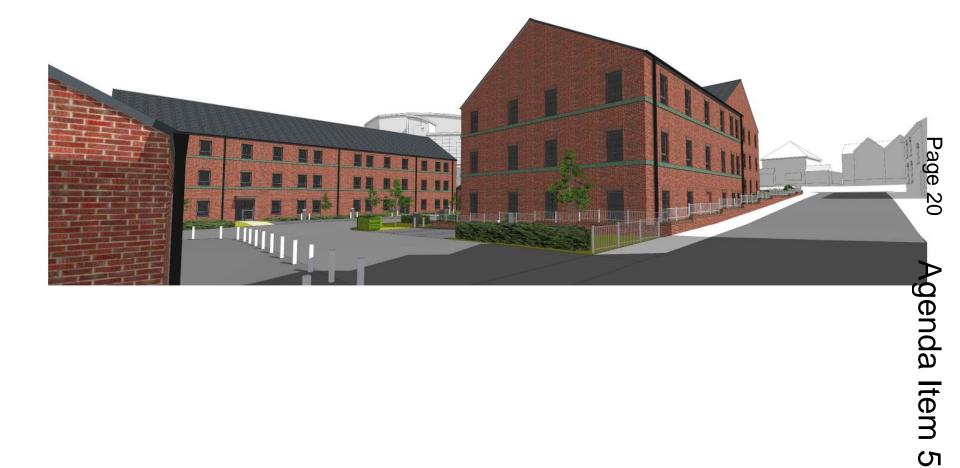

Street



Agenda Item 5

#### Local Plan extract







Page 10 Agenda Item 5

#### Bin and bike store



#### Proposed external elevations



Elevation A-A



Elevation B-B



Elevation C-C



Page 12

Agenda Item 5

Elevation D-D

#### **Proposed Courtyard elevations**



Elevation E-E



Elevation F-F



## Proposed ground floor plan Block A-B



## Proposed first and second floor plan Block A-B



 Flat A2
 1B\2P
 45.7sqm gia

 Flat B1
 1B\2P
 45.5sqm gia

 Flat B2
 1B\2P
 45.7sqm gia

 Flat B2
 1B\2P
 45.7sqm gia

 Flat B3
 2B\3P
 57.2sqm gia

 Flat B4
 2B\3P
 57.2sqm gia

1B\2P

45.7sqm gia

Flat A1

FIRST-SECOND FLOO

#### Block C floor plans









#### 3D visual. Railway line in foreground



#### 3D visual. Looking towards Railway Line



#### **3D** visual from Edward Street