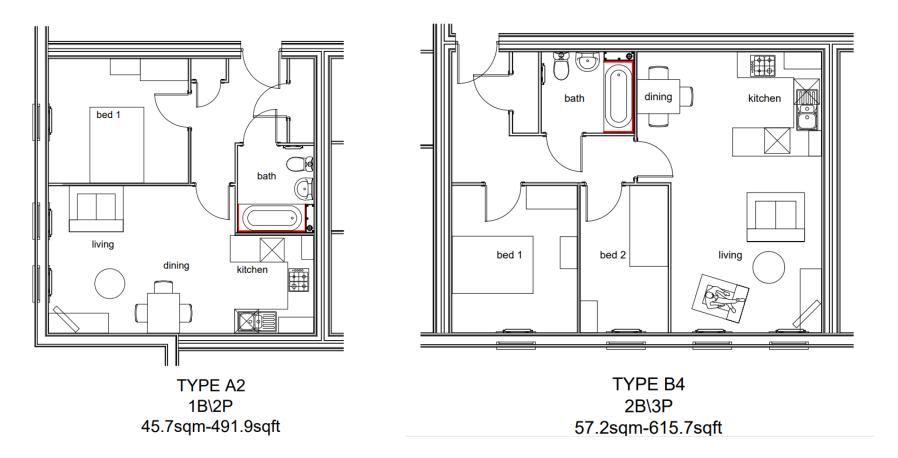

## Proposed first and second floor plan Block A-B

 Flat A2
 1B\2P
 45.7sqm gia

 Flat B1
 1B\2P
 45.5sqm gia

 Flat B2
 1B\2P
 45.7sqm gia

 Flat B2
 1B\2P
 45.7sqm gia

 Flat B3
 2B\3P
 57.2sqm gia

 Flat B4
 2B\3P
 57.2sqm gia

1B\2P

45.7sqm gia

Flat A1

FIRST-SECOND FLOO