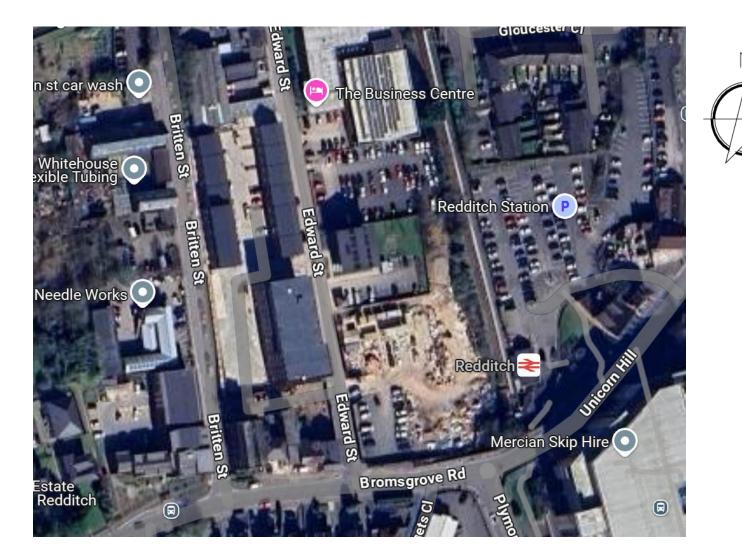

.mail: gavin.day@bromsgroveandredditch.gov.uk



#### **Planning**

Thursday, 29th May, 2025 7.00 pm Oakenshaw Community Centre

#### Agenda Membership:

Cllrs:

Andrew Fry (Chair) William Boyd (Vice-Chair) Juma Begum Brandon Clayton Claire Davies

Matthew Dormer Bill Hartnett David Munro Ian Woodall

 24/00844/FUL - Former Clive Works, Edward Street, Enfield, Redditch, B97 6HA (Pages 5 - 20) This page is intentionally left blank

# 24/00844/FUL

Former Clive Works, Edward Street

Erection of 72 apartments comprising 57, one bedroomed and 15, two bedroomed units to be provided as an affordable housing product (social rent)

Recommendation: Delegate to Head of Service to grant subject to completion of S106 agreement and conditions

S

## Site Location



Agenda Item 5

#### Satellite View



#### Access to site from Edward Street



Agenda Item 5

#### Local Plan extract







Page 10 Agenda Item 5

#### Bin and bike store



#### Proposed external elevations



Elevation A-A



Elevation B-B



Elevation C-C



Page 12

Agenda Item 5

Elevation D-D

#### **Proposed Courtyard elevations**



Elevation E-E



Elevation F-F



## Proposed ground floor plan Block A-B



## Proposed first and second floor plan Block A-B



 Flat A2
 1B\2P
 45.7sqm gia

 Flat B1
 1B\2P
 45.5sqm gia

 Flat B2
 1B\2P
 45.7sqm gia

 Flat B2
 1B\2P
 45.7sqm gia

 Flat B3
 2B\3P
 57.2sqm gia

 Flat B4
 2B\3P
 57.2sqm gia

1B\2P

45.7sqm gia

Flat A1

FIRST-SECOND FLOO

#### Block C floor plans









#### 3D visual. Railway line in foreground



#### 3D visual. Looking towards Railway Line



####