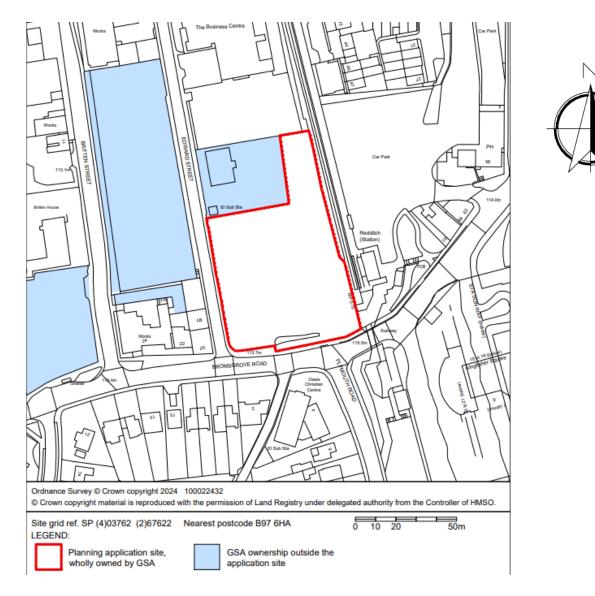

8 8AH Tel: (01527) 64252 (Ext. 3304) e.mail: gavin.day@bromsgroveandredditch.gov.uk



#### **Planning**

Thursday, 29th May, 2025 7.00 pm Oakenshaw Community Centre

#### Agenda Membership:

Cllrs:

Andrew Fry (Chair) William Boyd (Vice-Chair) Juma Begum Brandon Clayton Claire Davies

Matthew Dormer Bill Hartnett David Munro Ian Woodall

 24/00844/FUL - Former Clive Works, Edward Street, Enfield, Redditch, B97 6HA (Pages 5 - 20) This page is intentionally left blank

# 24/00844/FUL

Former Clive Works, Edward Street

Erection of 72 apartments comprising 57, one bedroomed and 15, two bedroomed units to be provided as an affordable housing product (social rent)

Recommendation: Delegate to Head of Service to grant subject to completion of S106 agreement and conditions

S

## Site Location



Agenda Item 5

#### Satellite View



#### Access to site from Edward Street



Agenda Item 5

#### Local Plan extract







Page 10 Agenda Item 5

#### Bin and bike store



#### Proposed external elevations



Elevation A-A



Elevation B-B



Elevation C-C



Page 12

Agenda Item 5

Elevation D-D

#### **Proposed Courtyard elevations**



Elevation E-E



Elevation F-F



## Proposed ground floor plan Block A-B



## Proposed first and second floor plan Block A-B



 Flat A2
 1B\2P
 45.7sqm gia

 Flat B1
 1B\2P
 45.5sqm gia

 Flat B2
 1B\2P
 45.7sqm gia

 Flat B2
 1B\2P
 45.7sqm gia

 Flat B3
 2B\3P
 57.2sqm gia

 Flat B4
 2B\3P
 57.2sqm gia

1B\2P

45.7sqm gia

Flat A1

FIRST-SECOND FLOO

#### Block C floor plans









#### 3D visual. Railway line in foreground



#### 3D visual.